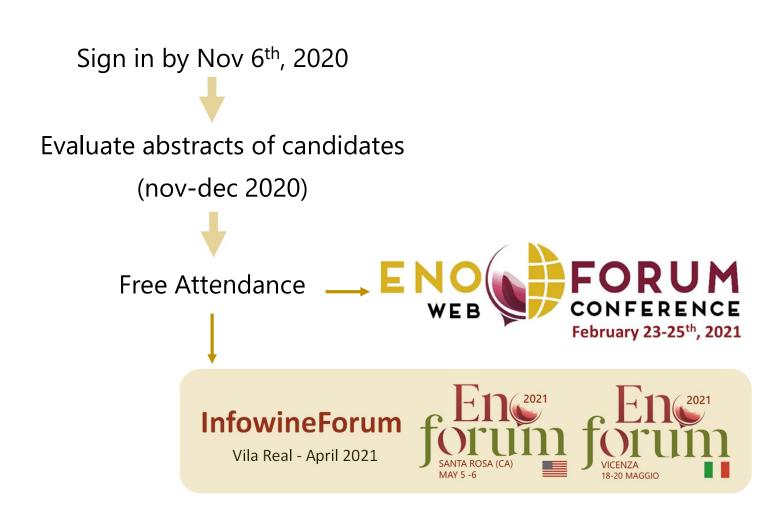

# Each scientist can participate

Admissibility condition: working at university or **public** research center

**CANDIDATE** 

One or more works

AND OR Join the SCIENTIFIC COMMITTEE

### Participate as member of SCIENTIFIC COMMITTEE