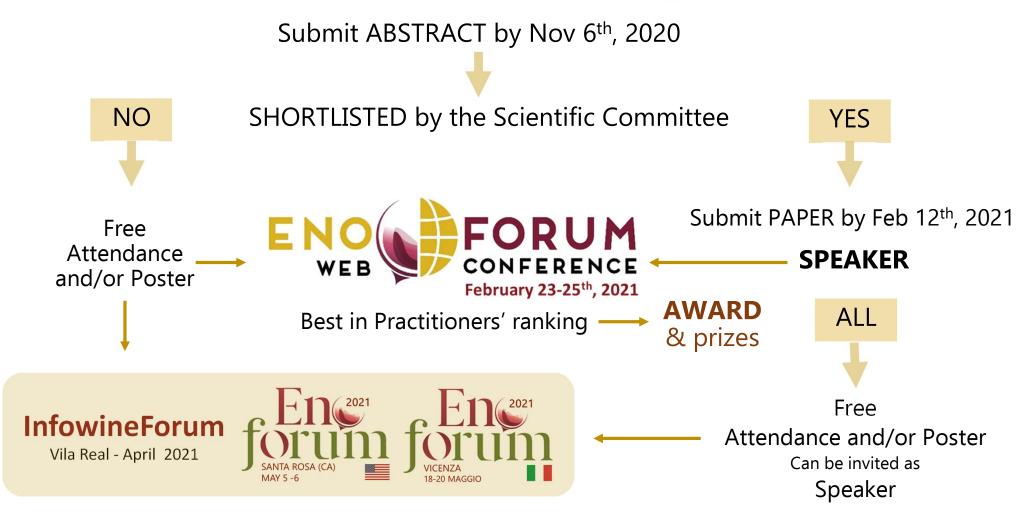

#### **STEPS**

Call for abstracts

Collection of GLOBAL grape&wine RESEARCH findings

**Scientific Committee** selects the most innovative and relevant works

The selected works will be orally presented at

#### **STEPS**

150,000+ stakeholders informed

3000+ attendees

Wine practitioners classify the works according to potential benefit for wine production

Researchers gain worldwide visibility among wine industry stakeholders; the best ranked will be invited speakers in Vinidea and Partners' events

(Main Vinidea events in 2021)

SPONSOR PRIZES WINNERS

#### **InfowineForum**

Vila Real - April 2021

# Each scientist can participate

Admissibility condition: working at university or **public** research center

**CANDIDATE** 

One or more works

AND OR Join the SCIENTIFIC COMMITTEE

## Participate as **CANDIDATE**